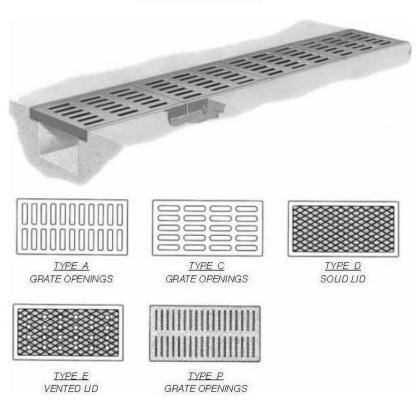

## 10" Wide NEENAH Unbolted Heavy Duty Trench Drain Grates and Frames

Product ID: R-4990-BX

10" Wide Unbolted Neenah R-4990-BX Series Trench Grate

10"W X 24"L X 1 1/2"D Choose Type A,C,D,E,P

Materials: All frames and grates/lids are furnished standard in gray iron, meeting ASTM-A48 Class 35-B for heavy-duty use. In Type A and P grates the slots are perpendicular to the trench run. In Type C and Q grates the slots are parallel with the trench run.